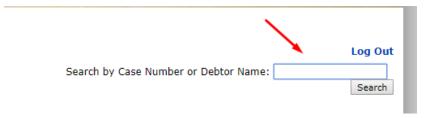

An email with the username, password and website link to log in will be send to you once you submitted a request at <u>taxesinquiry@chicagoch13.com</u>

Once logged in

Search by case number if you have large case load.