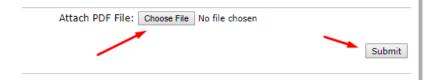

## Select the document type

Attach PDF and click on submit (combine pre-confirmation taxes)