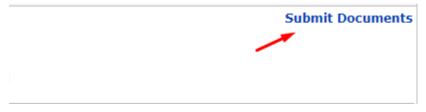

Request to submit taxes if you are <u>Debtor Attorney</u> or <u>Pro Se Debtor</u> at <u>taxesinquiry@chicagoch13.com</u> with your **law firm** and **case number** or state you are **Pro Se** if you don't have an attorney. You can have one login for your firm or multiple logins.

An email with the username, password and website link to log in will be send to you once you submitted a request at <u>taxesinquiry@chicagoch13.com</u>

Once logged in

Search by case number if you have large case load.



Click on submit documents on the right corner of the case



## Select the document type



Attach PDF and click on submit (combine pre-confirmation taxes)