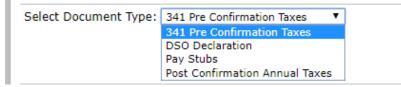

## Select the document type

Attach PDF and click on submit (combine pre-confirmation taxes)